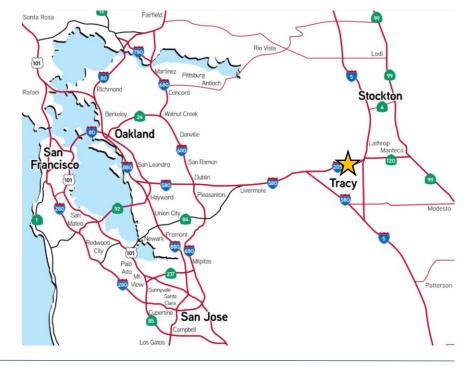

# CLARION PARTNERS

Tracy Logistics Park

EASE OF ACCESS TO MAJOR ARTERIALS I-5, I-205, I-580 & HWY 99

WITHIN CLOSE PROXIMITY TO UNION PACIFIC & BNSF RAILROADS

MULTIPLE PORTS LOCATED WITHIN
70 MILES OF THE LOCATION

### MILEAGE TO MAJOR WEST COAST MARKETS

| • | Stockton -      | 20 miles  |
|---|-----------------|-----------|
| • | Oakland -       | 54 miles  |
| • | San Francisco - | 65 miles  |
| • | Sacramento -    | 66 miles  |
| • | Fresno -        | 124 miles |
| • | Reno -          | 201 miles |

Los Angeles Las Vegas Portland Phoenix Salt Lake City Seattle Denver 326 miles
646 miles
693 miles
719 miles
818 miles
1,251 miles

#### **PORTS & INTERMODALS**

|   | Port of Stockton -       | 22 miles  |
|---|--------------------------|-----------|
|   |                          |           |
| • | Port of Oakland -        | 54 miles  |
| • | Port of San Francisco -  | 646 miles |
| • | Port of West Sacramento- | 693 miles |
| • | Port of LA/Long Beach -  | 350 miles |
| • | Port of Seattle -        | 819 miles |
| • | UP Intermodal -          | 12 miles  |
| • | BNSF Intermodal -        | 20 miles  |