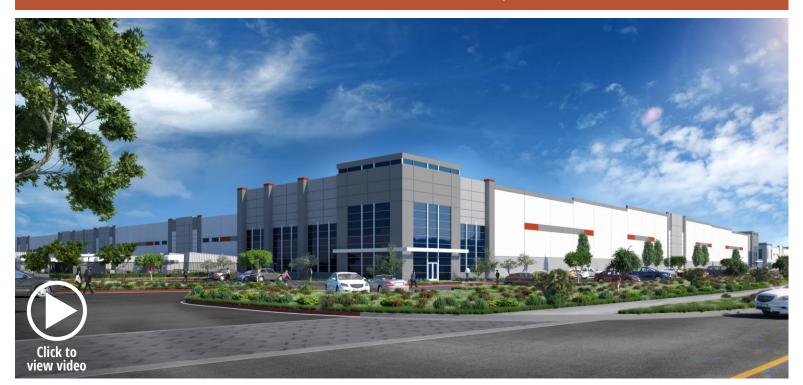

## For Lease

Tracy Logistics Park

2820 N. Chrisman Road, Bldg 2 Tracy, CA 95304

### **DELIVERING Q1 2022**

507,800 Square Feet Available

#### **BUILDING HIGHLIGHTS**

- 507,800 SF available
- Office to suit
- 98 dock high doors
- 4 grade level doors
- 118 trailer stalls
- 262 auto stalls
- 520'D x 941'W building dimensions
- 36' clear height
- 56' x 56' typical bay spacing
- 185' truck court
- 4,000 Amps, 277/480V, 3-Phase
- ESFR sprinkler system
- Cross load configuration
- Skylights
- Lighting to suit