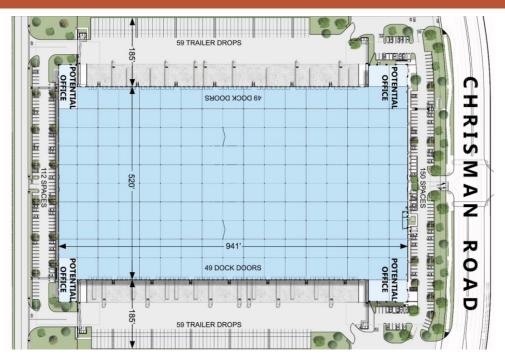

#### **BUILDING HIGHLIGHTS**

- 507,800 SF available
- Office to suit
- 98 dock high doors
- 4 grade level doors
- 118 trailer stalls
- 262 auto stalls
- 520'D x 941'W building dimensions
- 36' clear height
- 56' x 56' typical bay spacing
- 185' truck court
- 4,000 Amps, 277/480V, 3-Phase
- ESFR sprinkler system
- Cross load configuration
- Skylights
- Lighting to suit