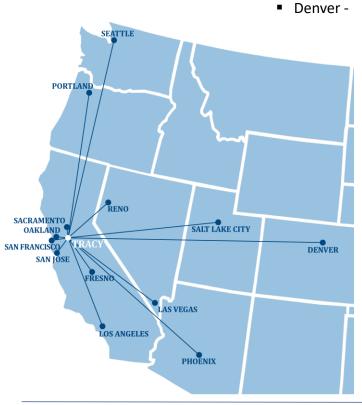

### MILEAGE TO MAJOR WEST COAST MARKETS

| • | Stockton -      | 20 miles  |
|---|-----------------|-----------|
| • | Oakland -       | 54 miles  |
| • | San Francisco - | 65 miles  |
| • | Sacramento -    | 66 miles  |
| • | Fresno -        | 124 miles |
| • | Reno -          | 201 miles |

Los Angeles Las Vegas Portland Phoenix Salt Lake City Seattle Denver 326 miles
646 miles
693 miles
719 miles
818 miles
1,251 miles