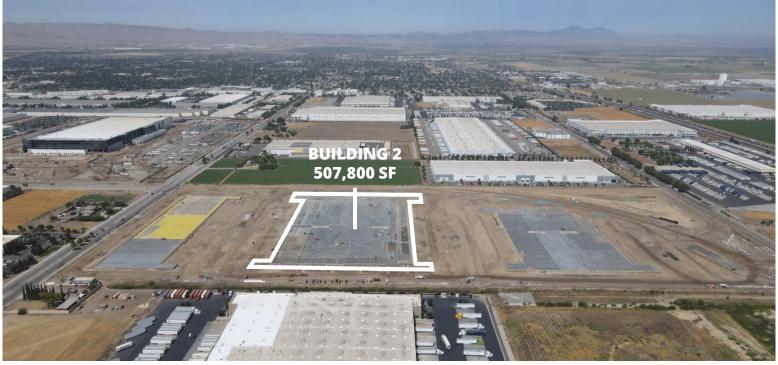

### **DELIVERING Q1 2022**

507,800 Square Feet Available

#### **BUILDING HIGHLIGHTS**

- 507,800 SF available
- Office to suit
- 98 dock high doors
- 4 grade level doors
- 118 trailer stalls
- 262 auto stalls
- 520'D x 941'W building dimensions
- 36' clear height
- 56' x 56' typical bay spacing
- 185' truck court
- 4,000 Amps, 277/480V, 3-Phase
- ESFR sprinkler system
- Cross load configuration
- Skylights
- Lighting to suit