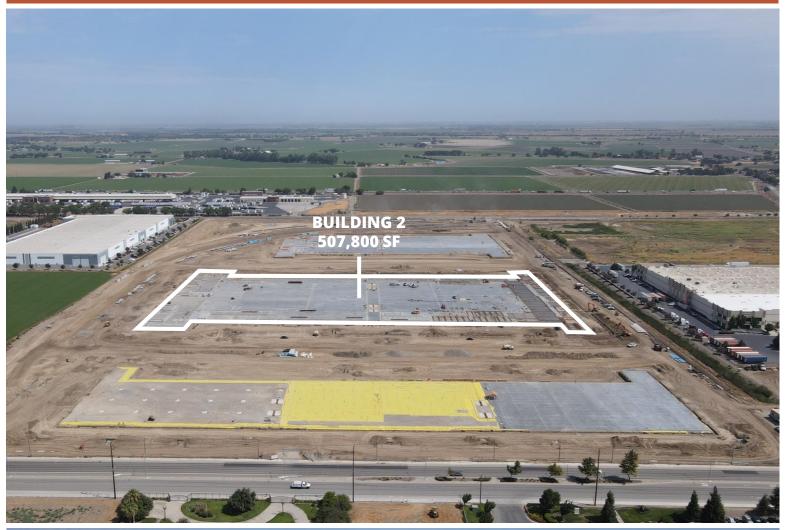

### **DELIVERING Q1 2022**

507,800 Square Feet Available

#### **BUILDING HIGHLIGHTS**

- 507,800 SF available
- Office to suit
- 98 dock high doors
- 4 grade level doors
- 118 trailer stalls
- 262 auto stalls
- 520'D x 941'W building dimensions
- 36' clear height
- 56' x 56' typical bay spacing
- 185' truck court
- 4,000 Amps, 277/480V, 3-Phase
- ESFR sprinkler system
- Cross load configuration
- Skylights
- Lighting to suit